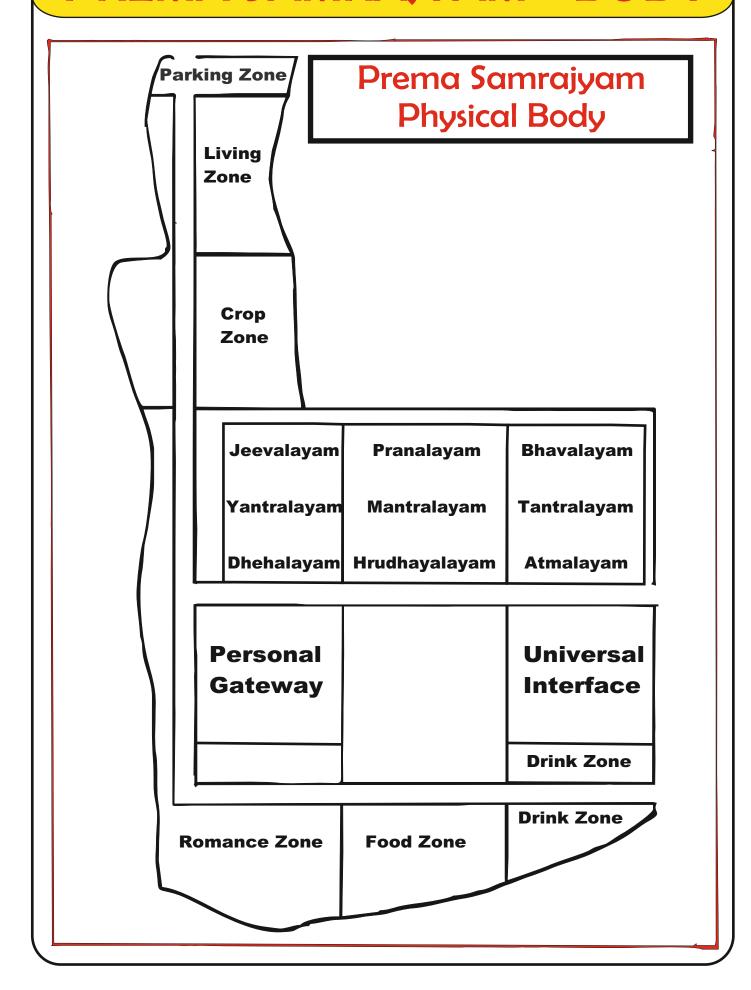

### Introduction:

- 1. Existence blessed the Natural Environment on the Planet Earth for living individually without any dependencies.
- 2. Prema Samrajyam Recognizes and Identifies the basic facilities needed to lead the Individual Living and Kriya Based Living by PS PERSONS in the PS Natural Environment.
- 3. A Project designed and implemented to Establish, Construct and Maintain HOMES for providing various facilities required for the PS PERSONS to lead their Independent Living in the PS Environment is considered as a Facility Providing Project (FPP).
- 4. For every FPP, the BODY, WILL, MIND and LIFE are provided to exist in the Environment of Prema Samrajyam. To construct and develop the BODY, WILL, MIND and Abundant LIFE of an FPP, it is correlated with the COMPONENTS and ENERGIES of PS-DARSHANAM.

## **FPP ILLUSTRATION**