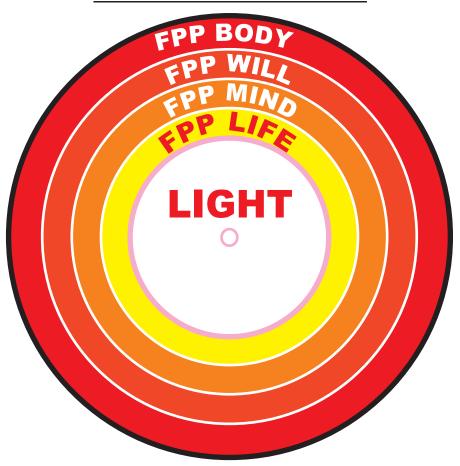

### Introduction:

- 1. Existence blessed the Natural Environment on the Planet Earth for living individually without any dependencies.
- 2. Prema Samrajyam Recognizes and Identifies the basic facilities needed to lead the Individual Living and Kriya Based Living by PS PERSONS in the PS Natural Environment.
- 3. A Project designed and implemented to Establish, Construct and Maintain HOMES for providing various facilities required for the PS PERSONS to lead their Independent Living in the PS Environment is considered as a Facility Providing Project (FPP).
- 4. For every FPP, the BODY, WILL, MIND and LIFE are provided to exist in the Environment of Prema Samrajyam. To construct and develop the BODY, WILL, MIND and Abundant LIFE of an FPP, it is correlated with the COMPONENTS and ENERGIES of PS-DARSHANAM.

## **FPP ILLUSTRATION**