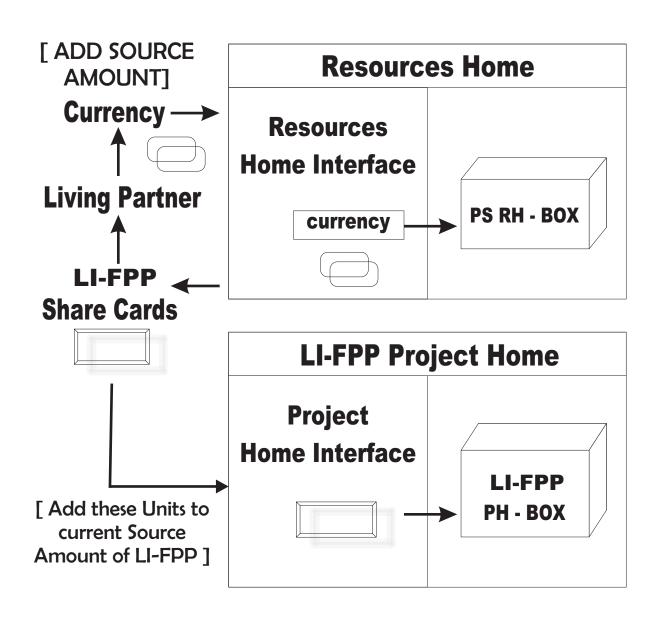

### (3) ADD SOURCE AMOUNT ( ASA ):

The amount of currency, manipulated by adding Living Investment (LI) and Project Growth Investment (PGI) of an LI-FPP for one month time period is considered as the INVESTMENT on the Project Home.

This INVESTMENT amount must be added to Source Investment of the LI-FPP in order to continue the Regular Works Cycle of the Project in Living State. The amount of currency, collected from the EARNING of Project Home, adding to the Source Amount of the LI-FPP at the end of every month is considered as ADD SOURCE AMOUNT (ASA).

### **INVESTMENTS IN MAINTAINING AN LI-FPP**

The Add Source Amount (ASA) existing in the form of currency, obtained from EARNING of Project Home is transformed into LI-FPP Share Cards from Resources Home and then add those units to current Source Amount of the LI-FPP. In this way, the Source Amount existing in the form of units is updated every month and utilized for all kinds of expenditures towards facilitating PS Persons efficiently and effectively from the Project Home.