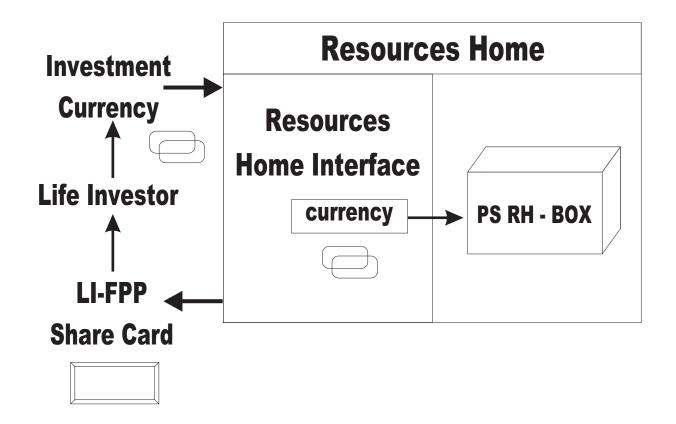

# **INVESTING PROCEDURE for AN LI-FPP**

1. To construct and maintain the LI-FPP in the PS Environment, the corresponding Life Investor or Life Investors must convert their Investment Currency into LI-FPP Share Cards from Resources Home.

#### OBTAINING KNOWLEDGE BASE OF THE FPP

2. The corresponding Life Investor(s) contributes some Investment to PS in order to possess BODY GUIDANCE, WILL GUIDANCE, MIND DEPLOYMENT and LIFE DEPLOYMENT of the proposed FPP.

The BODY GUIDANCE, WILL GUIDANCE, MIND DEPLOYMENT and LIFE DEPLOYMENT of the proposed FPP are designed and documented by Specialized Life Investors of PS, who are devoted to accomplish these INCEPTION WORKS.