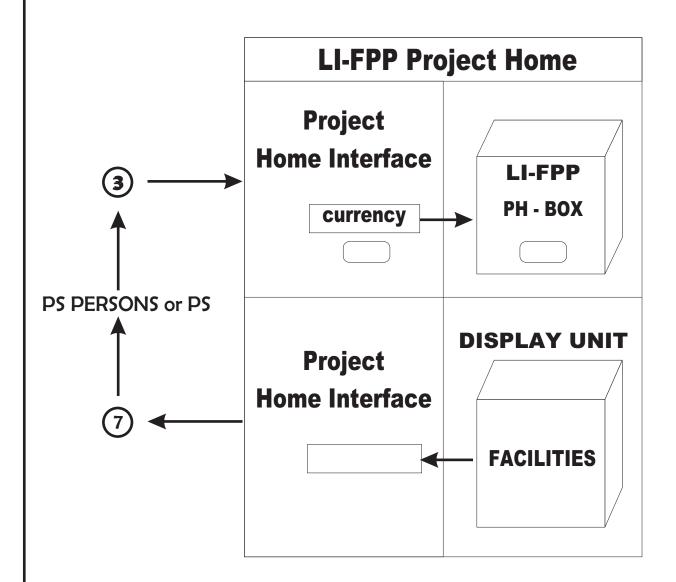

### **EARNING OF AN LI-FPP**

- 1. The Contributions obtained by providing Facilities in the Environment of LI-FPP by Corresponding Living Partners through their works is the Earning of LI-FPP.
- 2. The PS Facilities provided by LI-FPP are put displayed at LI-FPP Project Home Interface for sharing to all PS Persons through Contribution Cards.
- 3. Any PS Person or Prema Samrajyam can obtain an LI-FPP Contribution Card possessing certain worth in terms of units by contributing the respective specified amount of currency at the Project Home Interface.

# **EARNING OF AN LI-FPP**

FPP PROJECT HOME INTERFACE issues LI-FPP Contribution Cards with various CARD VALUES in terms of determined units at different specified amounts of Currency Proportionately, on request to PS Persons.

## 6. LI-FPP - PS FACILITIES RECORD:

The details of all the PS FACILITIES provided by LI-FPP Project Home are put available in the <u>PS FACILITIES RECORD</u> along with their assigned values in terms of Units at Project Home Interface - DIPLAY UNIT.

# **EARNING OF AN LI-FPP**

7. Any PS Person or PS can avail the desired PS Facility from LI-FPP by contributing its equal worth in terms of units existing on LI-FPP Contribution Cards at Project Home Interface.