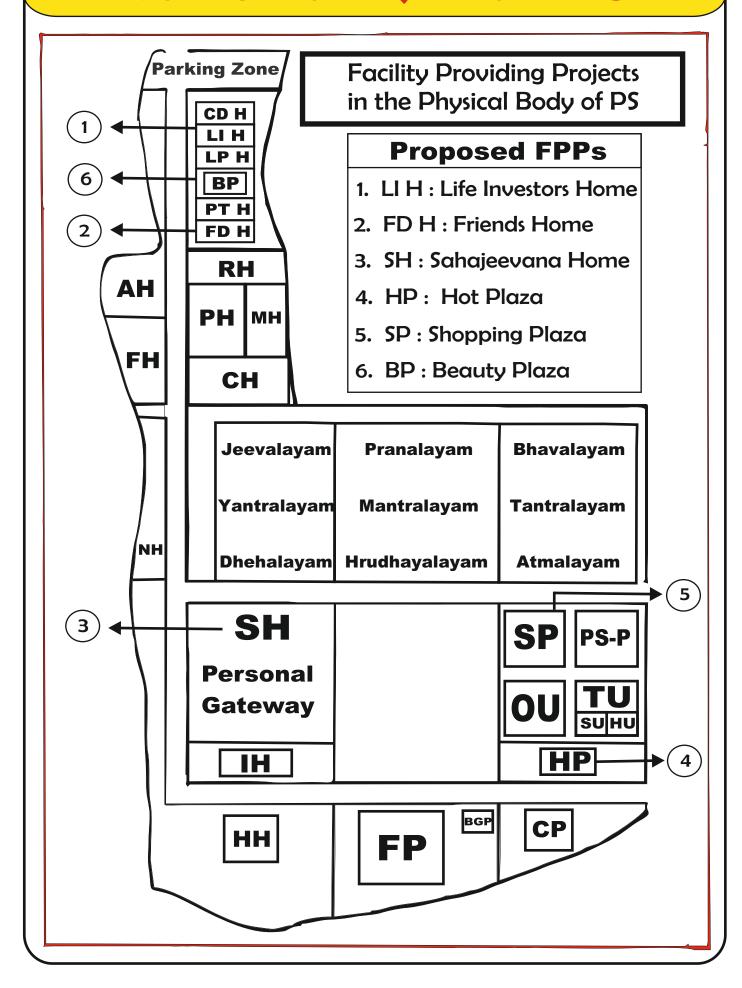

H: Living Partners Home

2. PT H: Participants Home

3. RH: Resources Home

4. PS-P: Prema Samrajyam Plaza

5. IH : Interacting Home

6. BGP: Bio-Gas Plant

7. CD H: Children Home

Resource Developing Projects

Facility Providing Projects

# **Proposed RDPs**

1. MH: Mushroom Home

2. CH: Cattle Home

3. PH : Poultry Home

4. HH: Honey Home

5. FP: Food Plaza

6. CP: Cool Plaza

# **Proposed FPPs**

1. LI H: Life Investors Home

2. FD H: Friends Home

3. SH: Sahajeevana Home

4. HP: Hot Plaza

5. SP: Shopping Plaza

6. BP: Beauty Plaza

Awareness Creating Projects

# **Proposed ACPs**

1. SU: Software University

2. HU: Hardware University

3. OU: OSHO University

Environment Developing Projects

# **Proposed EDPs**

1. AH: Agricultural Home

2. FH: Fertilizers Home

3. NH: Nursery Home



# **PREMA SAMRAJYAM - PROJECTS**

|   | FACILITY PROVIDING PROJECTS                            | UTILIZATION<br>ఉపయోగము                                                                                          |
|---|--------------------------------------------------------|-----------------------------------------------------------------------------------------------------------------|
| 1 | LIFE INVESTORS HOME<br>లైఫ్ ఇన్ <b>వెస్టర్స్ హ</b> ేమ్ | ప్రేమ సామ్రాజ్యంనకు సంబంధించిన LIFE<br>INVESTORS నివసించు గృహ సముదాయము.                                         |
| 2 | FRIENDS HOME<br>ఫ్రెండ్స్ హోంమ్                        | ప్రేమ సామ్రాజ్యంసకు సంబంధించిన<br>FRIENDS నివసించు గృహ సముదాయము.                                                |
| 3 | SAHAJEEVANA HOME<br>సహజీవన హాేమ్