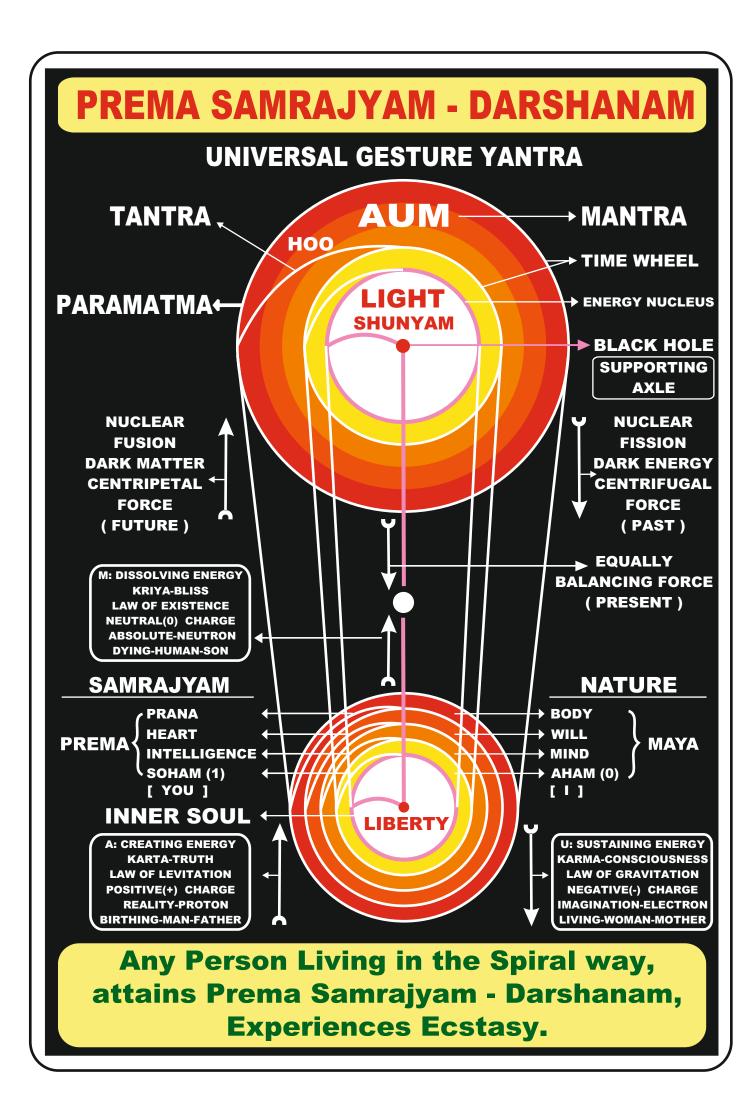

# PREMA SAMRAJYAM - INNER SOUL

# In every being the selfsame inner soul is living.

<u>WITNESS:</u> The inner soul, as eternal undestroyable witness, is watching 'forming thoughts in our interior and telling words, doing works in our exterior'.

<u>LIFE:</u> The inner soul is incessantly notifying us, the unconditional INDIVIDUAL LIVING possessing liberty and freedom, which is natural, precious and agreeable by DHARMA.

KRIYA—CONSEQUENCE: If live BY following the hints conveyed and daily practicing the words and works informed by the inner soul — Our BEING attains the STATE OF ECSTASY for a long period, reaches the spires of temple of the soul. Our LIFE is satisfied with the ultimate liberty, LIFE becomes FULL OF BLISS as one festival, as one celebration.