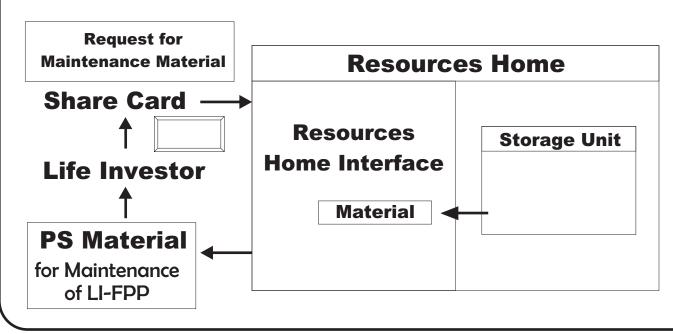

#### **OBTAINING MAINTENANCE MATERIALS**

4. To obtain the required PS Materials [ This information is available in the KB of FPP ] for Maintaining the LI-FPP, the units existing in the LI-FPP Share Cards are utilized.