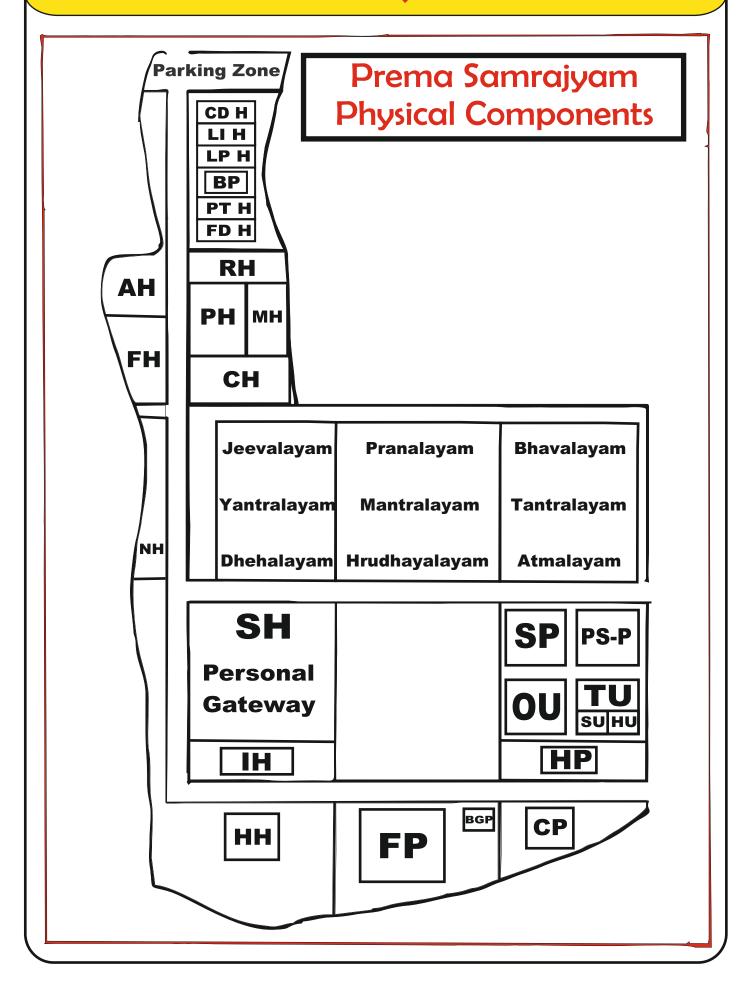

### Introduction:

- 1. Existence blessed the Natural Environment on the Planet Earth for living individually without any dependencies.
- 2. Prema Samrajyam Recognizes and Identifies the basic facilities needed to lead the Individual Living and Kriya Based Living by PS PERSONS in the PS Natural Environment.
- 3. A Project designed and implemented to Establish, Construct and Maintain HOMES for providing various facilities required for the PS PERSONS to lead their Independent Living in the PS Environment is considered as a Facility Providing Project (FPP).
- 4. For every FPP, the BODY, WILL, MIND and LIFE are provided to exist in the Environment of Prema Samrajyam. To construct and develop the BODY, WILL, MIND and Abundant LIFE of an FPP, it is correlated with the COMPONENTS and ENERGIES of PS-DARSHANAM.

## **FPP ILLUSTRATION**