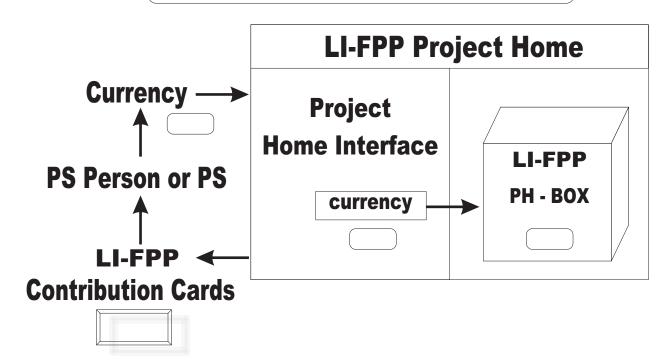

### **EARNING OF AN LI-FPP**

- 1. The Contributions obtained by providing Facilities in the Environment of LI-FPP by Corresponding Living Partners through their works is the Earning of LI-FPP.
- 2. The PS Facilities provided by LI-FPP are put displayed at LI-FPP Project Home Interface for sharing to all PS Persons through Contribution Cards.
- 3. Any PS Person or Prema Samrajyam can obtain an LI-FPP Contribution Card possessing certain worth in terms of units by contributing the respective specified amount of currency at the Project Home Interface.

Obtaining an LI-FPP Contribution Card

### 4. LI-FPP CONTRIBUTION CARD:

The LI-FPP Contribution Card pocessing unused units can be utilized to obtain the FACILITIES provided by LI-FPP HOME.

The Worth of an LI-FPP Contribution Card in terms of units is considered as its CARD VALUE.

Contribution Cards with various Card Values are designed and make them available to PS Persons in order to share desired PS facilities by FPP HOMES.

# **EARNING OF AN LI-FPP**

FPP PROJECT HOME INTERFACE issues LI-FPP Contribution Cards with various CARD VALUES in terms of determined units at different specified amounts of Currency Proportionately, on request to PS Persons.