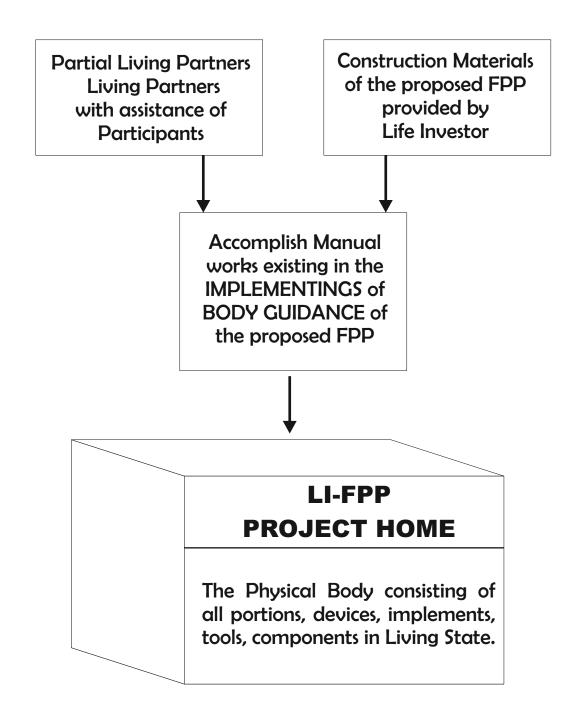

# **Constructing Procedure for AN LI-FPP**

1. With the support of either Partial Living Partners or Living Partners of PS, the Physical Works proposed in the IMPLEMENTINGS OF BODY GUIDANCE of FPP are implemented by utilizing Construction Materials obtained from Resources Home.

The Physical Body of the proposed FPP comes into the Existence in the Environment of Prema Samrajyam