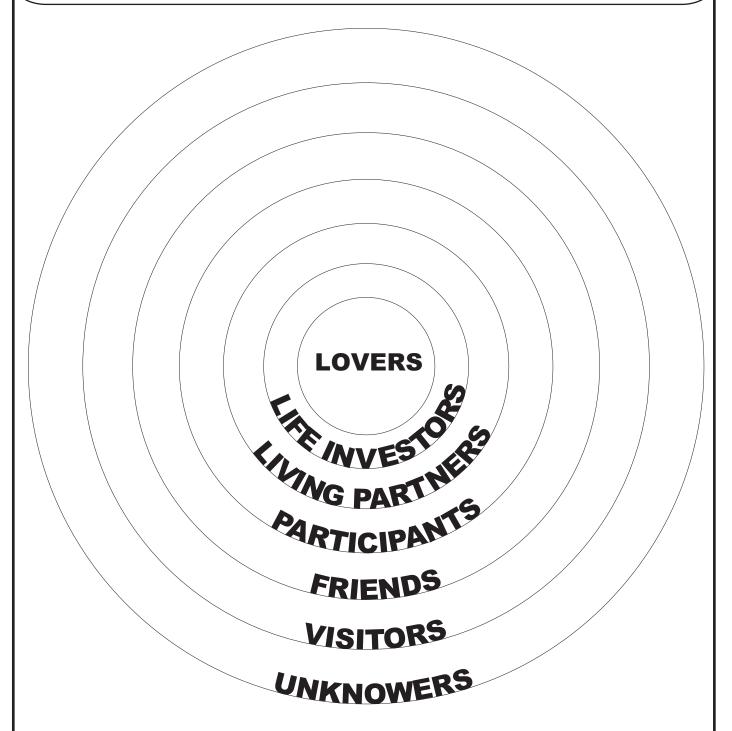

# **HIERARCHICAL CIRCLES OF PS PERSONS**

The Persons associated with Prema Samrajyam are considered as PS Persons. They are interrelated in a Hierarchical Structure to possess respective conscious energies of Light, while living in the Environment of Prema Samrajyam on their own personal interests and desires.

The PS Persons Work Together and Share Earnings equally with ACID characteristics in the Projects deployed by PS by following a specified set of Living Protocols, which are designed and developed by themselves.