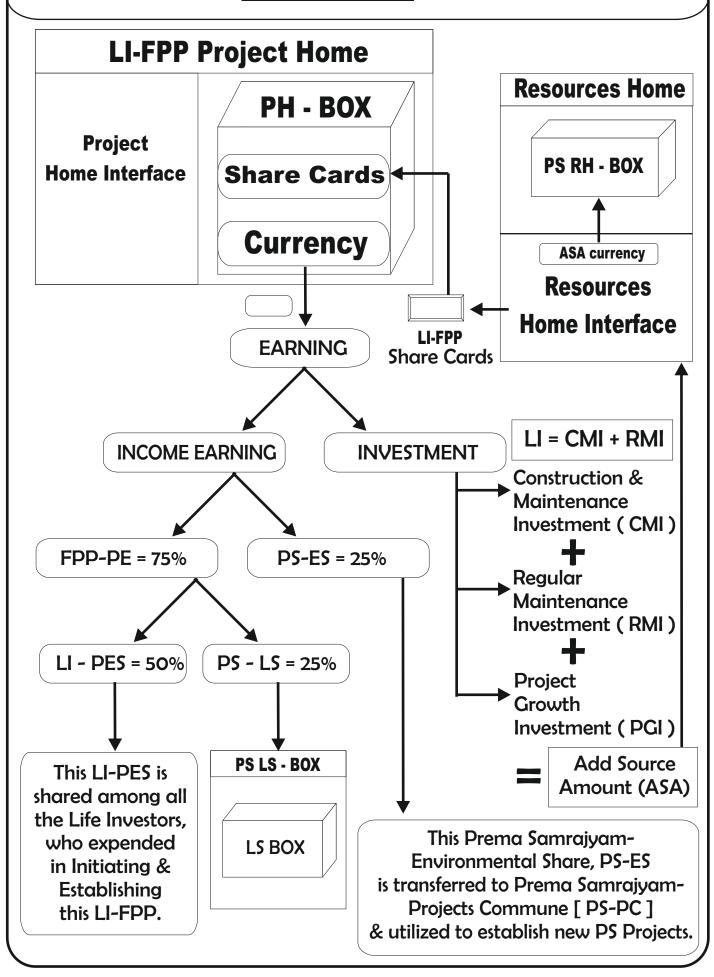

#### (1) LIVING INVESTMENT (LI):

The amount of units, collected from Source Amount of LI-FPP, expended to obtain Maintenance Materials for Facilitating PS Persons at the FPP Physical Environment and to accomplish Construction works, Upgrading works, Expanding works and Testing works etc. in one month time period is considered as Living Investment.

This Living Investment is manipulated by adding two types of Investments known as 1. Construction and Maintenance Investment (CMI)

2. Regular Maintenance Investment (RMI)

### 1. Construction and Maintenance Investment (CMI):

Periodically it is required to accomplish certain Construction and Maintenance Works like 1) Repairing and Servicing the machinery, devices etc.

- 2) Replacing the wear and tear parts with new parts
- 3) Testing the equipments to keep in proper condition
- 4) Providing the latest Implements, Instruments, Tools, Appliances, Stationery etc.
- 5) Reconstructing or Expanding the Physical Environment
- 6) Upgrading with the latest configured equipments

etc. towards the LI-FPP Project Home.

The amount of units, collected from the Source Amount of LI-FPP, expended in one month time period to implement these works completely with necessary materials [collected from the Resources Home] is considered as Construction and Maintenance Investment (CMI).

### 2. Regular Maintenance Investment (RMI):

To provide facilities to the PS Persons in the Environment of LI-FPP, it is needed to make use of certain materials to accomplish the works in Regular Works Cycle like

### **INVESTMENTS IN MAINTAINING AN LI-FPP**

The amount of units, collected from the Source Amount of LI-FPP, expended in one month time period to obtain these materials from the Resources Home, is considered as Regular Maintenance Investment (RMI).

### (2) PROJECT GROWTH INVESTMENT ( PGI ):

Some amount from the EARNING of LI-FPP, is separately provided at the end of every month in order to develop and extend the Project Home and to achieve optimal utilization of Human and Material Resources available with latest configured equipments, is considered as Project Growth Investment (PGI).

This amount of currency is taken away from the EARNING of LI-FPP such that the sum of Living Investment (LI) and Project Growth Investment (PGI) round off to a Particular Amount of Currency in getting LI-FPP Share Cards from Resources Home.

### (3) ADD SOURCE AMOUNT ( ASA ):

The amount of currency, manipulated by adding Living Investment (LI) and Project Growth Investment (PGI) of an LI-FPP for one month time period is considered as the INVESTMENT on the Project Home.

This INVESTMENT amount must be added to Source Investment of the LI-FPP in order to continue the Regular Works Cycle of the Project in Living State. The amount of currency, collected from the EARNING of Project Home, adding to the Source Amount of the LI-FPP at the end of every month is considered as ADD SOURCE AMOUNT (ASA).

### **INVESTMENTS IN MAINTAINING AN LI-FPP**

The Add Source Amount (ASA) existing in the form of currency, obtained from EARNING of Project Home is transformed into LI-FPP Share Cards from Resources Home and then add those units to current Source Amount of the LI-FPP. In this way, the Source Amount existing in the form of units is updated every month and utilized for all kinds of expenditures towards facilitating PS Persons efficiently and effectively from the Project Home.