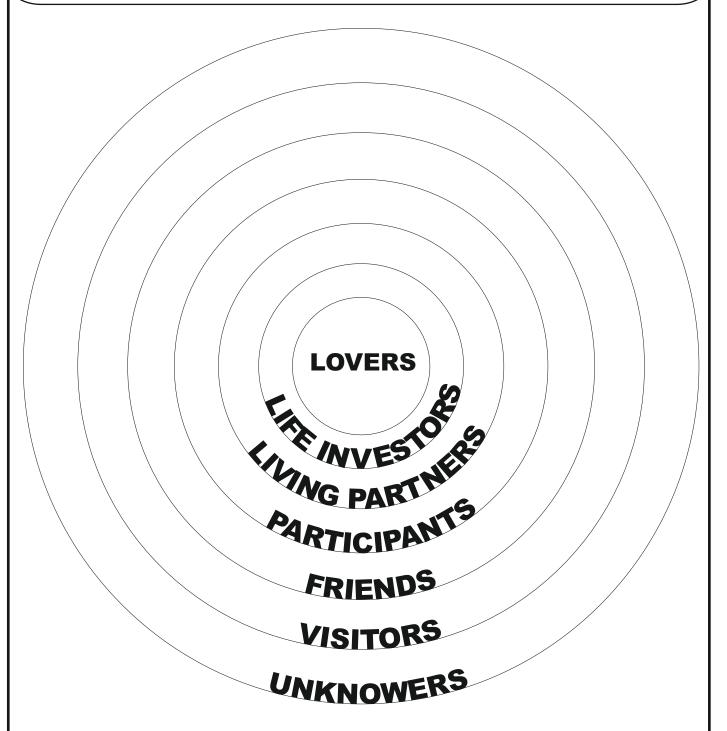

# **HIERARCHICAL CIRCLES OF PS PERSONS**

The Persons associated with Prema Samrajyam are considered as PS Persons. They are interrelated in a Hierarchical Structure to possess respective conscious energies of Light, while living in the Environment of Prema Samrajyam on their own personal interests and desires.

The PS Persons Work Together and Share Earnings equally with ACID characteristics in the Projects deployed by PS by following a specified set of Living Protocols, which are designed and developed by themselves.