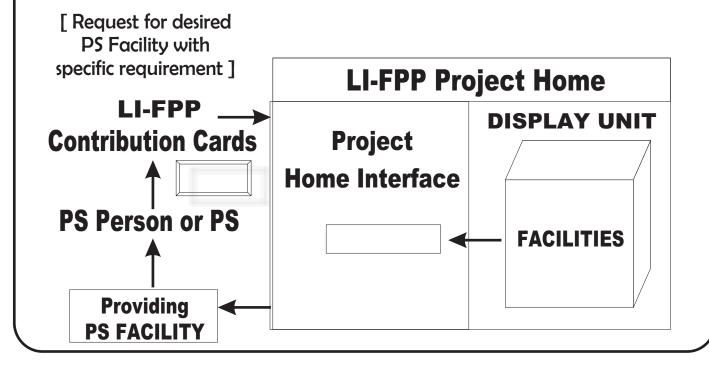

### **EARNING OF AN LI-FPP**

- 1. The Contributions obtained by providing Facilities in the Environment of LI-FPP by Corresponding Living Partners through their works is the Earning of LI-FPP.
- 2. The PS Facilities provided by LI-FPP are put displayed at LI-FPP Project Home Interface for sharing to all PS Persons through Contribution Cards.
- 3. Any PS Person or Prema Samrajyam can obtain an LI-FPP Contribution Card possessing certain worth in terms of units by contributing the respective specified amount of currency at the Project Home Interface.

Obtaining an LI-FPP Contribution Card

### 4. LI-FPP CONTRIBUTION CARD:

The LI-FPP Contribution Card pocessing unused units can be utilized to obtain the FACILITIES provided by LI-FPP HOME.

The Worth of an LI-FPP Contribution Card in terms of units is considered as its CARD VALUE.

Contribution Cards with various Card Values are designed and make them available to PS Persons in order to share desired PS facilities by FPP HOMES.

# **EARNING OF AN LI-FPP**

FPP PROJECT HOME INTERFACE issues LI-FPP Contribution Cards with various CARD VALUES in terms of determined units at different specified amounts of Currency Proportionately, on request to PS Persons.

## 6. LI-FPP - PS FACILITIES RECORD:

The details of all the PS FACILITIES provided by LI-FPP Project Home are put available in the <u>PS FACILITIES RECORD</u> along with their assigned values in terms of Units at Project Home Interface - DIPLAY UNIT.

# **EARNING OF AN LI-FPP**

7. Any PS Person or PS can avail the desired PS Facility from LI-FPP by contributing its equal worth in terms of units existing on LI-FPP Contribution Cards at Project Home Interface.