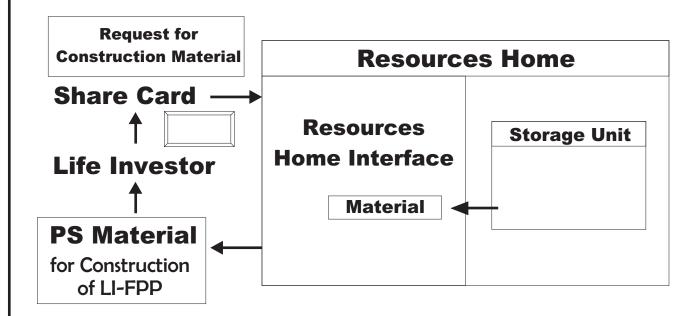

#### **OBTAINING CONSTRUCTION MATERIALS**

3. The units existing in the LI-FPP Share Cards are used to obtain the required PS Materials [ This information is available in the KB of FPP ] for Establishing the LI-FPP.