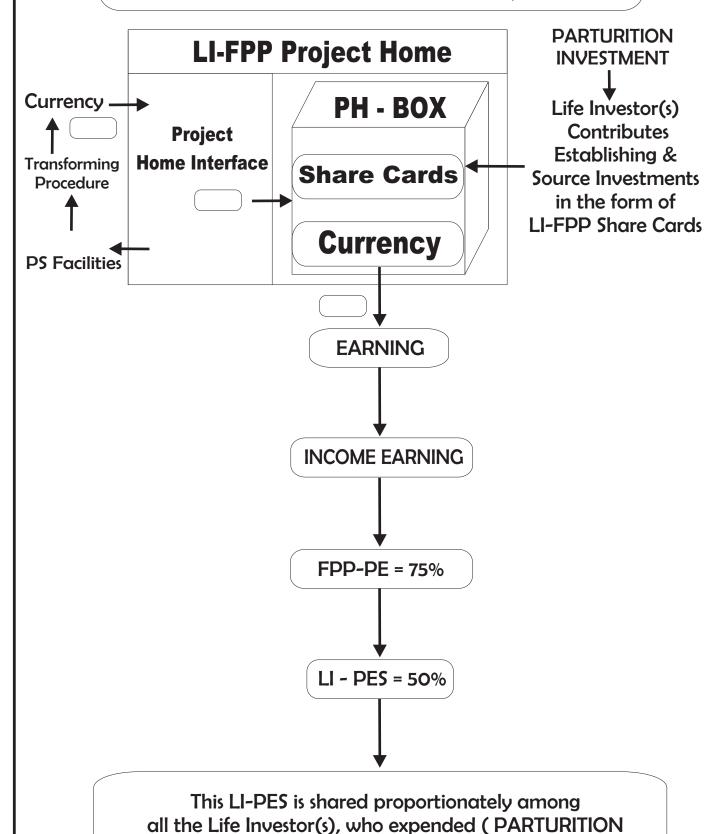

#### 1. SOURCE INVESTMENT:

1. Certain amount of units from Share Cards possessed by corresponding Life Investor(s) to utilize as initial expenditure for maintaining the LI-FPP is considered as <u>SOURCE INVESTMENT</u> of the LI-FPP and placed it into Project Home Box [PH-BOX].

#### (1) LIVING INVESTMENT (LI):

The amount of units, collected from Source Amount of LI-FPP, expended to obtain Maintenance Materials for Facilitating PS Persons at the FPP Physical Environment and to accomplish Construction works, Upgrading works, Expanding works and Testing works etc. in one month time period is considered as Living Investment.

This Living Investment is manipulated by adding two types of Investments known as 1. Construction and Maintenance Investment (CMI)

2. Regular Maintenance Investment (RMI)