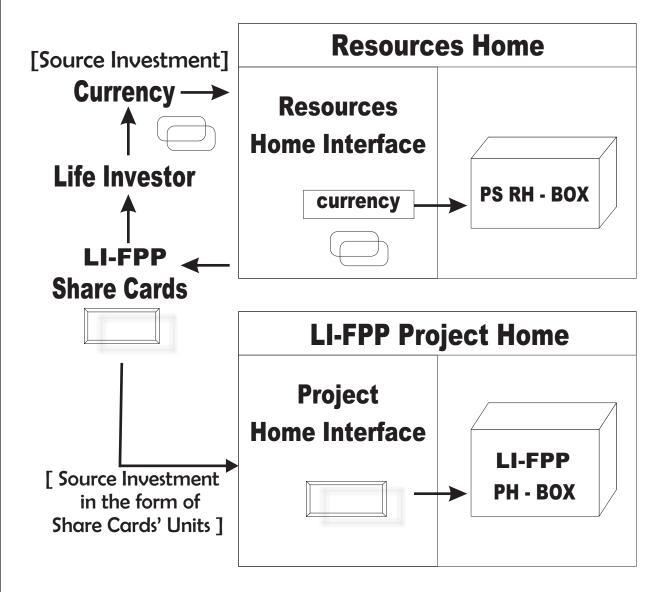

# **INVESTING PROCEDURE for AN LI-FPP**

1. To construct and maintain the LI-FPP in the PS Environment, the corresponding Life Investor or Life Investors must convert their Investment Currency into LI-FPP Share Cards from Resources Home.

#### **OBTAINING CONSTRUCTION MATERIALS**

3. The units existing in the LI-FPP Share Cards are used to obtain the required PS Materials [ This information is available in the KB of FPP ] for Establishing the LI-FPP.

#### **OBTAINING MAINTENANCE MATERIALS**

4. To obtain the required PS Materials [ This information is available in the KB of FPP ] for Maintaining the LI-FPP, the units existing in the LI-FPP Share Cards are utilized.